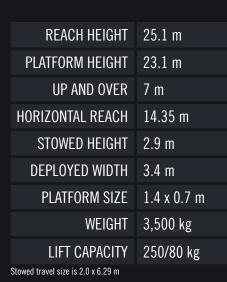

## **MULTITEL MZ250**

ALTERNATIVES: MultiTel MX235

## 25 metre truck mounted articulated boom

IPAF 1b
Requires IPAF category 1b

The MultiTel MZ250 truck mounted boom features a unique "Up and Over" geometry providing a good outreach at a high level. The compact chasis with its low centre of gravity makes the MZ250 easy to drive and can be driven on a standard licence. The platform is quick and easy to set up and is perfect for multi-site roadside work.