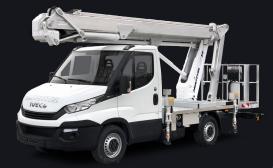

## **MULTITEL MZ250**

ALTERNATIVES: MultiTel MX235

## 25 metre truck mounted articulated boom

IPAF 1b
Requires IPAF category 1b

The MultiTel MZ250 truck mounted boom features a unique "Up and Over" geometry providing a good outreach at a high level. The compact chasis with its low centre of gravity makes the MZ250 easy to drive and can be driven on a standard licence. The platform is quick and easy to set up and is perfect for multi-site roadside work.