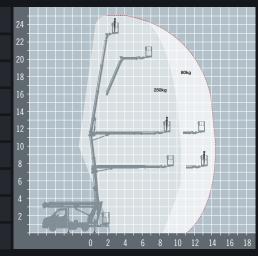

## **MULTITEL MZ250**

ALTERNATIVES: MultiTel MX235

## 25 metre truck mounted articulated boom

IPAF 1b
Requires IPAF category 1b

The MultiTel MZ250 truck mounted boom features a unique "Up and Over" geometry providing a good outreach at a high level. The compact chasis with its low centre of gravity makes the MZ250 easy to drive and can be driven on a standard licence. The platform is quick and easy to set up and is perfect for multi-site roadside work.